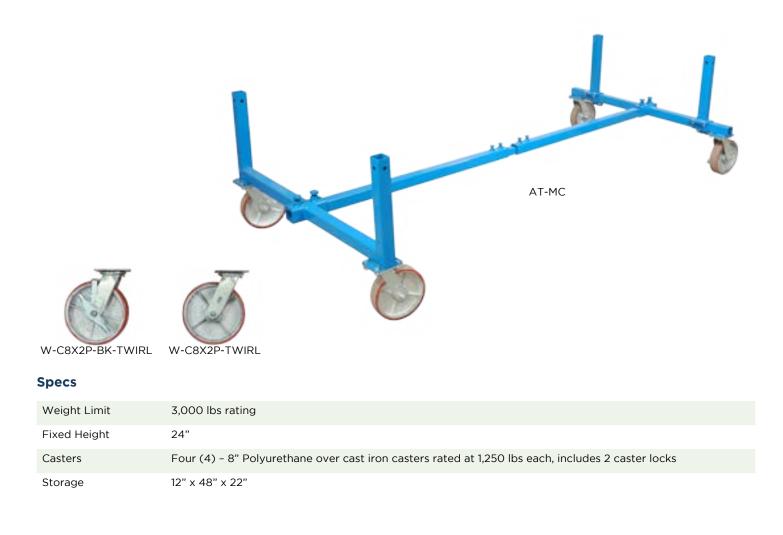

## **Mustang Body Cart**

Want to move around your Mustang or Cougar uni-body with ease and not break the bank?Check out our Mustang Cart. For a more adjustable version check out Body Cart Elite.

It comes standard with four (4) 8" polyurethane over cast iron casters, rated at 1,250 lbs each. The cart is rated at 3,000 lbs with either the 8" cast iron wheels.

The cart is fixed height putting the rocker set 23" high.

The front posts sit in the lower A arm socket. You can bolt them in front to back, but the body will sit there without bolting if you want. The front is adjustable in width. The rear posts will line up with the front leaf spring perch and you can bolt sideways thru the frame rail. There is a connecting tube front to back on this cart.

Our Mustang Body Cart is Manufactured in Utah and comes with our 1 year caster /1 year steel warranty. Unless otherwise noted, the Mustang Body Cart ships bare steel. Powder Coating is also available.