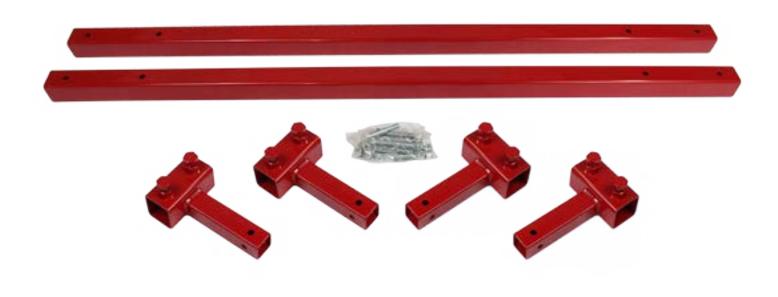

## **Truck Cab Kit**

There are multiple ways to mount bodies to our rotisseries. In order to give you clear access to the rear corners of the cab, we've made this Truck Kit.

The rails run between the mounting arms on the rotisserie and bolt securely to each end. Each mounting arm of the Truck Kit can then slide along the rail to match up to the cab mounts. The mounting arms can be positioned horizontally or vertically. There are holes in the end of each arm to bolt into the cab mount.

## **Specs**

| Rails         | Two (2) rails, 6 feet long. AT-TRUCKCAB-RAILS |
|---------------|-----------------------------------------------|
| Mounting Arms | Four (4) 8" mounting arms. AT-TRUCKCAB-ARMS   |
| Rotisserie    | Rotisserie is not included.                   |