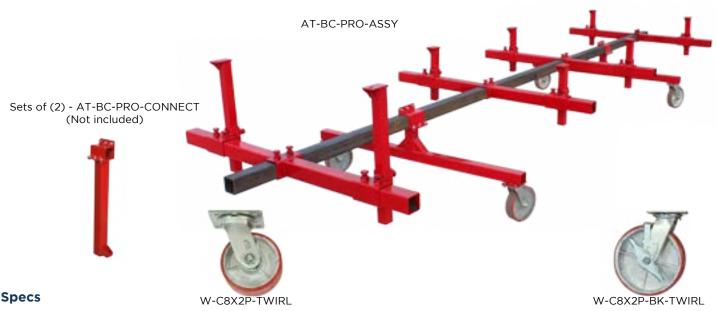

## **Pro Body Cart**

Our Body Cart PRO is our largest and most supportive, fully adjustable, universal heavy duty body cart.

It comes standard with four (4) 8" polyurethane over cast iron casters, rated at 1,250 lbs each.

It has 8 independently adjustable mounting posts, all with a 2"x4" pad with a single bolt hole. There is about 10" of adjustment in 6 of the posts and about 19" in 2 of the posts. We did this so support the rear body mounts on Corvettes, which are higher than the others. Having so many mounts is very helpful when you need to remove one (1) mount in order to repair work on the mounting point or frame rail, you still have 7 other mounts intact.

This cart is adjustable in height from 25" to 33" high.

Optional straddle pad posts and leaf spring posts are available at additional costs.

The center tubing, which is 3" square, 3/16" thick, is not included with this cart because (a) the length varies based on the car and (b) its too expensive to ship. If you make the center tubing 30" longer than your car body, you can use it as a subframe system and mount it onto our rotisserie with our optional swing arms that mount to the center tube ends.

| Weight            | 375 lbs                                                                                             |
|-------------------|-----------------------------------------------------------------------------------------------------|
| Weight Limit      | 3,000 lbs rating                                                                                    |
| Adjustable Height | 25" - 33"                                                                                           |
| Width             | 0" to 63"                                                                                           |
| Casters           | Four (4) - 8" Polyurethane over cast iron Casters rated at 1,250 lbs each, includes 2 caster locks. |
| Storage           | 12"x63"x24"                                                                                         |