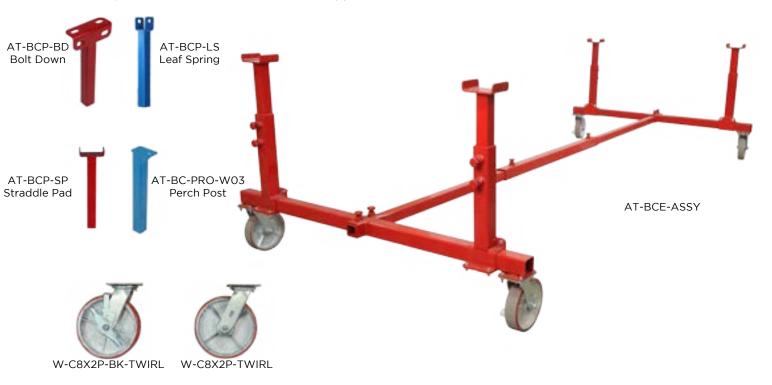

## **Elite Body Cart**

Our Body Cart Elite is the newest, fully adjustable, universal heavy duty body cart.

It has 8"x2" polyurethane over cast iron wheels, rated for 1,250 lbs each. The cart is rated at 3,000 lbs capacity and will extend out to 12 feet long. The cross member on each end is 5 feet wide, the posts will adjust out 4 feet wide.

Imagine, a 12 foot long cart with a wide stable base and large wheels that roll over cracks and up onto the trailer with ease. This is the ideal cart to transport bodies to the blaster or painter.

We use the same clamps we used on our AutoTwirler PRO so there is absolutely zero wobble on the posts. Each post has about 10" of height adjustment, for an overall cart height of 28" to 38" high. The top posts are held in place with two 3/4" structural bolts.

The Elite cart comes standard with 4 straddle pad mounts. Optional Bolt Down posts (like on the Body Cart Plus) or Leaf Spring posts are available, as additional accessories sold in sets of (2).