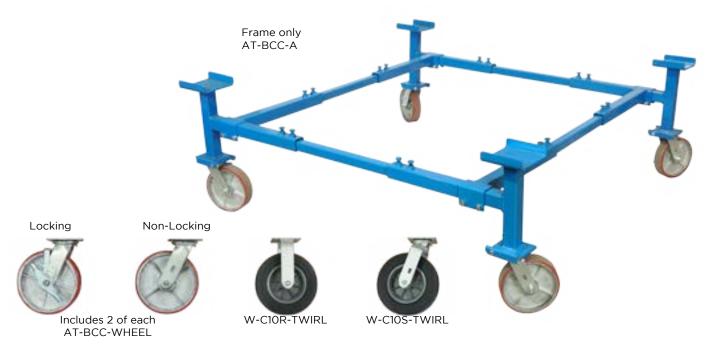

## **Classic Body Cart**

Our Body Cart CLASSIC is your ticket for a low cost, universal heavy duty body cart.

It has 8"x2" polyurethane over cast iron wheels, rated for 1,250 lbs each. We rate the cart at 3,000 lbs because (1) most bodies don't exceed that weight, and (2) once you exceed 3,000 lbs, the casters get more difficult to swivel in the travel direction.

We have optional 10" solid rubber casters, 2 swivels and 2 rigids, that can be substituted for the 8" casters. No brakes on the rubber wheels. The weight capacity of rubber casters are 500 lbs each, which de-rates the cart capacity to 2,000 lbs max, assuming even weight distribution.

This cart is fixed height at 22" high. The mounting pads are designed to hold a frame or frame rails on your body.

The side rails will expand from 38" to 65" in either direction.

When ordered, please specify if you would like 8" or 10" casters.

## Specs

| Weight           | 155 lbs                                                                                                     |
|------------------|-------------------------------------------------------------------------------------------------------------|
| Weight Limit     | 3,000 lbs rating                                                                                            |
| Height           | 22" height                                                                                                  |
| Width and Length | 40" to 65" adjustable width and length                                                                      |
| Casters          | Four (4) - 8" Polyurethane over cast iron casters rated at 1,250 lbs. each, includes 2 caster locks.        |
| Storage          | 15"x15"x25"                                                                                                 |
| Plus             | 4"x4"x32"                                                                                                   |
| Caster Upgrade   | Four(4) - 10" Solid rubber casters(Non-locking casters), 2 swivels, 2 rigids AT-BCC-WHEEL-10 (Not pictured) |