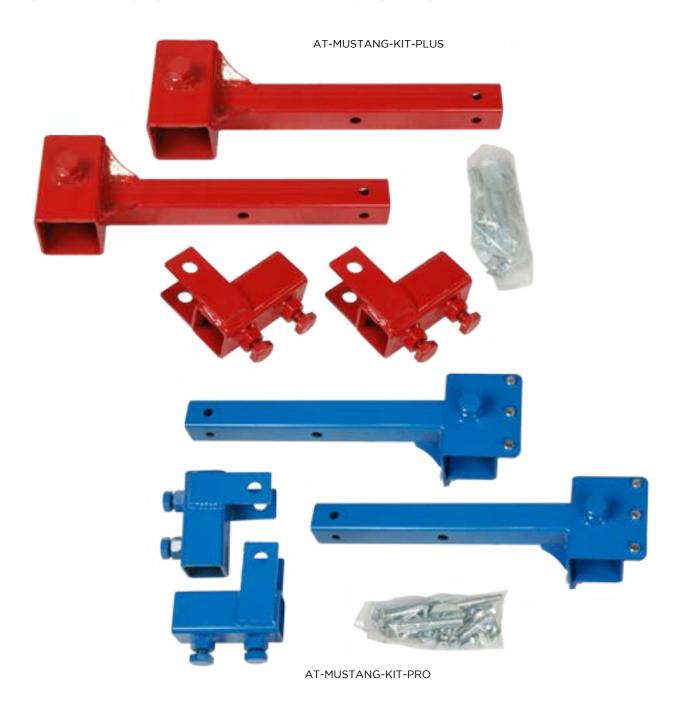

## **Mustang Brackets**

Mustangs can be mounted in the front with our standard 16" mounting arms if you want to drill a second hole in it to match up with the bumper bracket location, or you can get it pre-drilled in the kit. In the rear, you can mount at the leaf spring perch, or the rear bumper mount. You can order each individual piece separately, or you can get the

Mustang Kit with our leaf spring brackets and the bolt kit to match up to your body. Good for 1964 1/2 - 1973 and most Ford Unibodies.

Our Mounting Brackets are manufactured in Utah and comes with our 1 year steel warranty. Unless otherwise noted, the Mounting Brackets ship bare steel. Powder Coating is also available