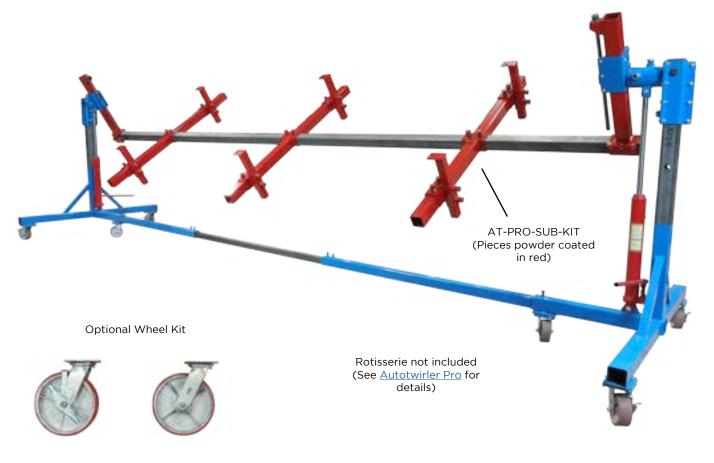

## **Standard Subframe**

Every so often, you have a project that needs it all and nothing can support it. This is the solution for you. This substitution frame system gives you six (6) independent mounting posts to mount your car body all along its length, six not enough? Add more\*. It's modular, so add as many as you want.

## Specs

| Cross Members                | Three (3) cross members, 63" wide, each with two mounting posts, fully adjustable thru a heavy duty coupler to mount to your body. Extra cross member. |
|------------------------------|--------------------------------------------------------------------------------------------------------------------------------------------------------|
| Mounting Plate               | 2"x4" mounting plate with a single hole vertically.                                                                                                    |
| Center Tube                  | Fully adjustable on a 3" square, 3/16" thick center tube, not included.                                                                                |
| Swing Arm                    | Kit includes 3" square Swing Arm replacement drops.                                                                                                    |
| Wheel Kit                    | Optional wheel kit. AT-SUB-WHEEL-KIT                                                                                                                   |
| *Additional Mounting<br>Post | Additional mounting posts AT-EX-SUB                                                                                                                    |