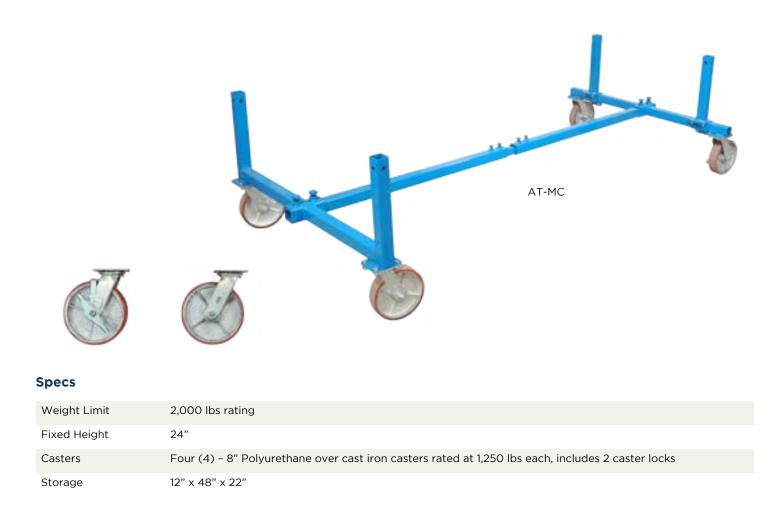

## **Mustang Body Cart**

Want to move around your Mustang or Cougar uni-body with ease and not break the bank?Check out our Mustang Cart. For a more adjustable version check out Body Cart Elite.

It comes standard with four (4) 8" polyurethane over cast iron casters, rated at 1,250 lbs each. The cart is rated at 2,000 lbs with either the 8" cast iron wheels.

The cart is fixed height putting the rocker set 23" high.

The front posts sit in the lower A arm socket. You can bolt them in front to back, but the body will sit there without bolting if you want. The front is adjustable in width. The rear posts will line up with the front leaf spring perch and you can bolt sideways thru the frame rail. There is a connecting tube front to back on this cart.

Our Mustang Body Cart is Manufactured in Utah and comes with our 1 year caster /1 year steel warranty. Unless otherwise noted, the Mustang Body Cart ships bare steel. Powder Coating is also available.