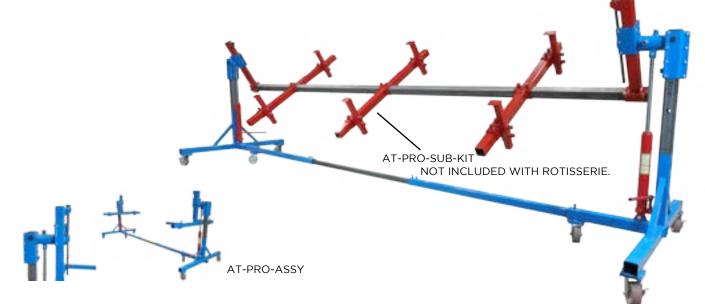

## **AutoTwirler Pro**

The AutoTwirler PRO is The Most Advanced Automotive Rotisserie in our line up, and in our opinion, the best in the world. It is so advanced and is so much better than anything else on the market, we decided to patent its design. New Mounting Arms, New Pivot Point, New Balancing Kit, New Wheels. Nothing else even comes close.

## Specs

| Weight          | 520 lbs                                                                                                                                                                                  |
|-----------------|------------------------------------------------------------------------------------------------------------------------------------------------------------------------------------------|
| Dimensions      | 63 x 58 in                                                                                                                                                                               |
| Material        | 3,000 lbs. height adjustable model made of 3" square, mostly 3/16" thick tubing.                                                                                                         |
| Mounting Height | 21" Mounting Height, 14" with casters removed from Twirler.                                                                                                                              |
| Mounting Arm    | 4 - 16" Mounting Arms designed with a full clamp design, clamping completely around the tubing. It is at-<br>tached to, thereby eliminating any gap or clearance caused by tubing sizes. |
| Center Bar      | 3 piece telescoping center bar allowing 19' of extension.                                                                                                                                |
| Casters         | Six (6) - 5" Polyurethane-on-Cast Iron Casters rated at 880 lbs. each, includes 4 caster locks. Optional 8" caster upgrade.                                                              |
| Hydraulic Jack  | Two (2) - 3 ton, long ram hydraulic jacks for working height adjustment. 20" stroke. Optional 5 ton jack<br>upgrade                                                                      |
| Balancers       | Two (2) Bi-Directional Balancer Kits, including acme threaded rod.                                                                                                                       |
| Ball Bearings   | Ball Bearing Pivot with a full 360 degree locking device.                                                                                                                                |
| Storage         | 72" x 32" x 58"                                                                                                                                                                          |